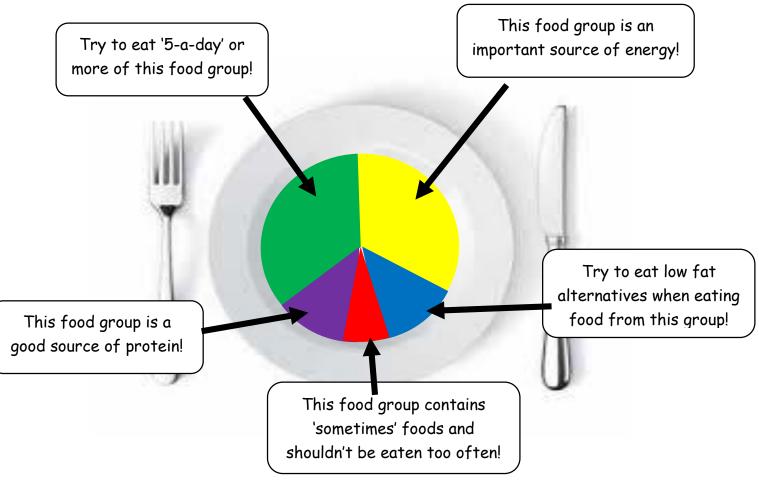

## What's on your plate?

The food we eat can be divided up into five food groups.

To keep healthy, we should eat a balanced diet which means eating a variety of foods in the right proportions!

Using the information by each section, correctly label each section of the Eatwell plate with one of the following labels:

- Bread, rice, potatoes, pasta (energy-rich, starchy foods) (CHO)
- Fruit and vegetables (F&V)
- Meat, fish, eggs, beans and other non-dairy sources of protein (NDP)
- Milk and dairy foods (DP)
- Foods and drinks high in sugar and/or fat and/or salt (F&S)